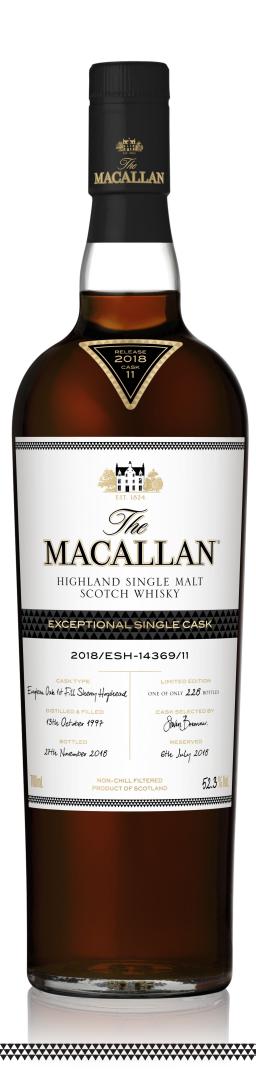

## 2018/ESH - 14369/11

#### **CASK NUMBER:**

> 14369

#### YEAR OF DISTILLATION:

> 1997

#### FILLING DATE:

> 13 October 1997

#### DATE SELECTED:

> 6 July 2018

#### **BOTTLING DATE:**

> 27 November 2018

#### **CASK TYPE:**

> European Oak 1st Fill Sherry Hogshead

#### **CASK STRENGTH ABV%:**

> 52.3%

#### WHISKY MAKER:

> Steven Bremner

## CASK OUTTURN (LIMITED NO OF BOTTLES):

> 228