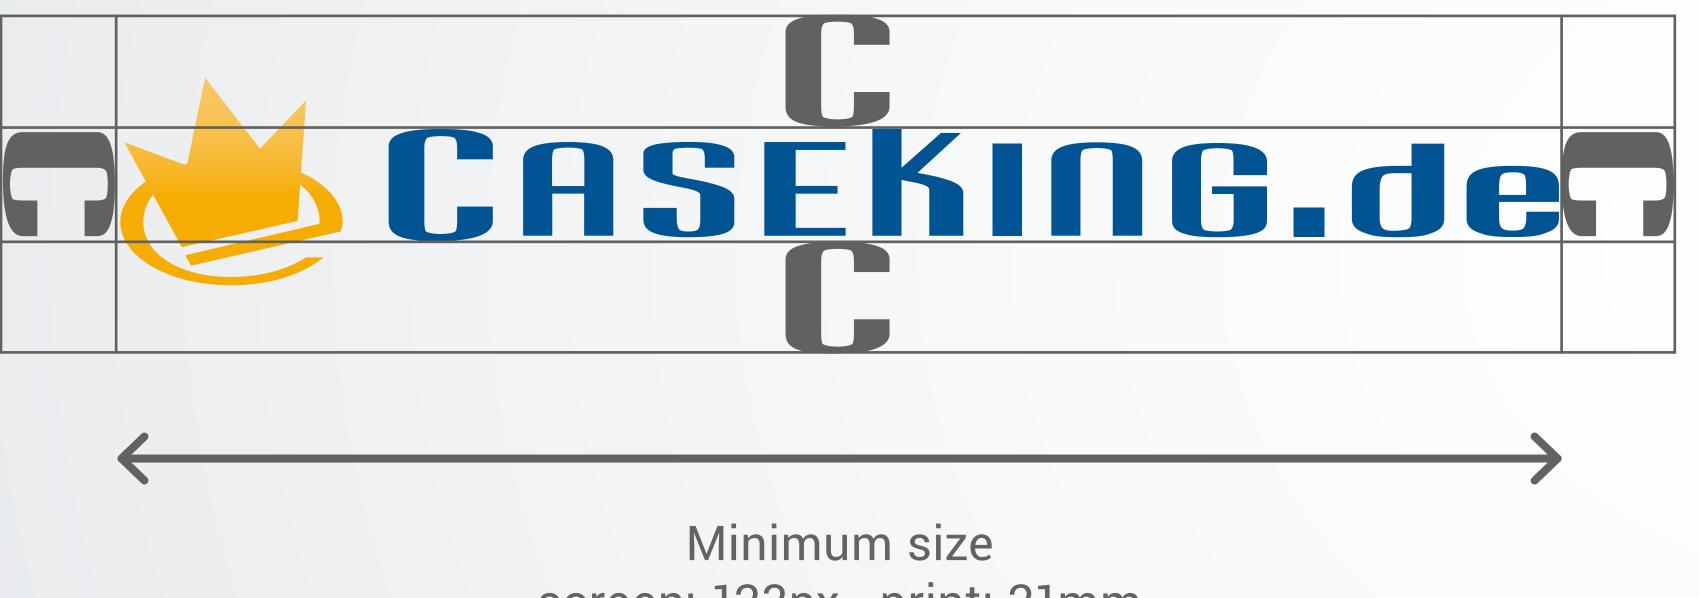

#### **MINIMUM FREE SPACE**

screen: 123px print: 21mm

**DO NOT** adjust the proportions of the logo

**DO NOT** scale the elements of the logo

Minimum size screen: 74px print: 17mm

**DO NOT** add outlines or other effects

**DO NOT** modify the approved colours