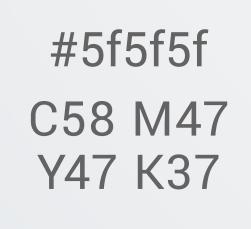

#### ADDITIONAL COLOURS

#001740 C100 M90 Y44 K53

#cc0404 C12 M100 Y100 K4

#002d59 C100 M84 Y39 K31

#005493 C96 M66 Y14 K2

#7bb3e2 C54 M18 Y0 K0

#000000 C100 M100 Y100 K100

| #b3b3b3 | #d7d7d7 | #ebebeb |
|---------|---------|---------|
| C33 M24 | C18 M13 | C9 M7   |
| Y26 K4  | Y14 K0  | Y7 K0   |
|         |         |         |
| #f6d5ca | #5cac17 | #c9deae |
| C3 M21  | C68 M3  | C27 M1  |
| Y19 K0  | Y100 K0 | Y40 K0  |